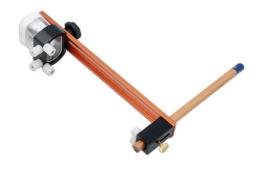

## Wheel Arch & Body Line Marker Tool

Designed to allow the user to accurately and quickly trace out wheel arch and body lines directly onto the panel using the existing curves and swage lines. Includes an integral pencil sharper and a spring-loaded pencil holding mechanism.

## **Additional Information**

- Parallel marking tool suitable for use on wheel arch & swage lines.
- · Rollers help prevent further paint work damage.
- Built in pencil sharpener.
- · Lightweight & durable metal & plastic construction.
- · Invaluable tool for the body shops, fabrication shops & general workshops.