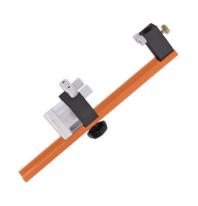

## Wheel Arch & Body Line Marker Tool

Designed to allow the user to accurately and quickly trace out wheel arch and body lines directly onto the panel using the existing curves and swage lines. Includes an integral pencil sharper and a spring-loaded pencil holding mechanism.

## **Additional Information**

- Parallel marking tool suitable for use on wheel arch & swage lines.
- · Rollers help prevent further paint work damage.
- Built in pencil sharpener.
- · Lightweight & durable metal & plastic construction.
- · Invaluable tool for the body shops, fabrication shops & general workshops.