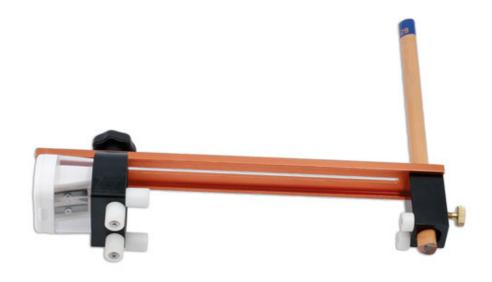

## Wheel Arch & Body Line Marker Tool

Designed to allow the user to accurately and quickly trace out wheel arch and body lines directly onto the panel using the existing curves and swage lines. Includes an integral pencil sharper and a spring-loaded pencil holding mechanism.

## **Additional Information**

- Parallel marking tool suitable for use on wheel arch & swage lines.
- · Rollers help prevent further paint work damage.
- Built in pencil sharpener.
- · Lightweight & durable metal & plastic construction.
- · Invaluable tool for the body shops, fabrication shops & general workshops.