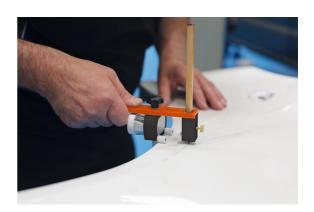

## Wheel Arch & Body Line Marker Tool

Designed to allow the user to accurately and quickly trace out wheel arch and body lines directly onto the panel using the existing curves and swage lines. Includes an integral pencil sharper and a spring-loaded pencil holding mechanism.

## **Additional Information**

- Parallel marking tool suitable for use on wheel arch & swage lines.
- · Rollers help prevent further paint work damage.
- Built in pencil sharpener.
- · Lightweight & durable metal & plastic construction.
- · Invaluable tool for the body shops, fabrication shops & general workshops.