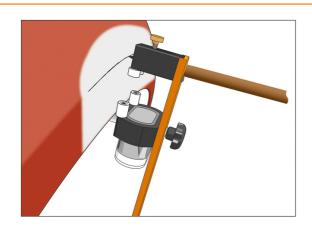

## Wheel Arch & Body Line Marker Tool

Designed to allow the user to accurately and quickly trace out wheel arch and body lines directly onto the panel using the existing curves and swage lines. Includes an integral pencil sharper and a spring-loaded pencil holding mechanism.

## **Additional Information**

- Parallel marking tool suitable for use on wheel arch & swage lines.
- · Rollers help prevent further paint work damage.
- Built in pencil sharpener.
- · Lightweight & durable metal & plastic construction.
- · Invaluable tool for the body shops, fabrication shops & general workshops.